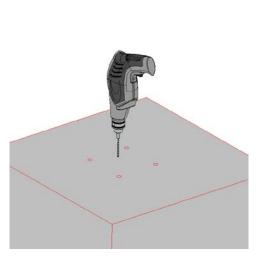

#### Concrete foundation

1. Bolt the post base on a flat strong concrete foundation. It is recommended to space 1800mm apart between 2 post bases, then mark the hole site of the post base.

Figure 1

2. Pre-drilling a  $\Phi$ 12mm hole, then use the expansion bolt (M8\*70) to fix the post base to the ground.