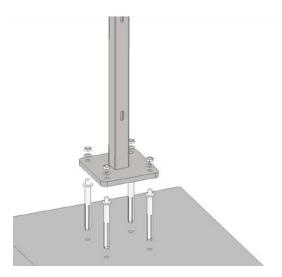

#### Concrete foundation

1. Bolt the post base on a flat strong concrete foundation. It is recommended to space 1800mm apart between 2 post bases, then mark the hole site of the post base.

Figure 1

2. Pre-drilling a  $\Phi$ 12mm hole, then use the expansion bolt (M8\*70) to fix the post base to the ground.

Figure 2

Figure 3