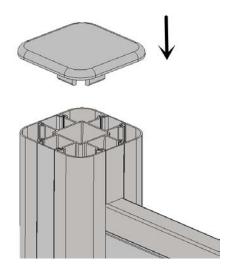

## **ALUMINIUM POST SIDE COVER and CAP INSTALLATION**

Insert the post side cover from the top of post rebate to the bottom of the post, a small suitable size of post side cover can be insert if it's need to cover the gap of post cap and top frame, at last, insert the post cap to the post as shown in the figure 11 and figure 12.

Figure 12