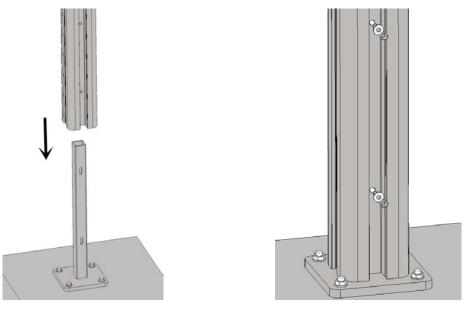

# **INSTALLATION OF POST**

- 1. Insert the post into the post base as shown in the figure 4.
- 2. When the post reaches the bottom of the post base, fix the bolt M5\*50 to the post (shown in the figure 5). Using small wrench.

# Figure 4

Figure 5