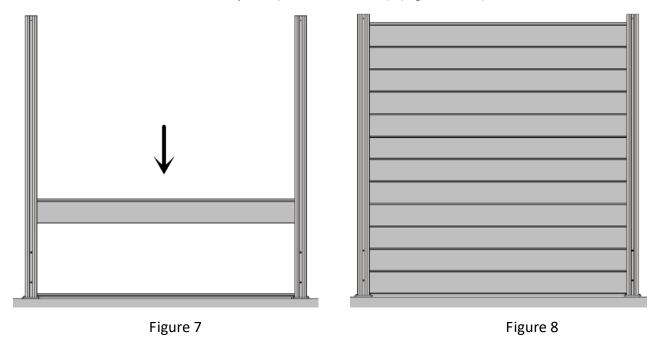

## **INSTALLATION OF WPC FENCE**

Insert the first fence board into the groove of two posts and slide it to the bottom, the other fence boards can be installed one by one (12 fence boards). (Figure 7 & 8)