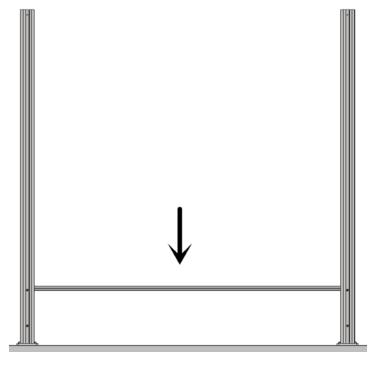

## **INSTALLATION OF BOTTOM FRAME**

Insert the bottom frame into the groove of the post as shown in the figure 6.

Figure 6