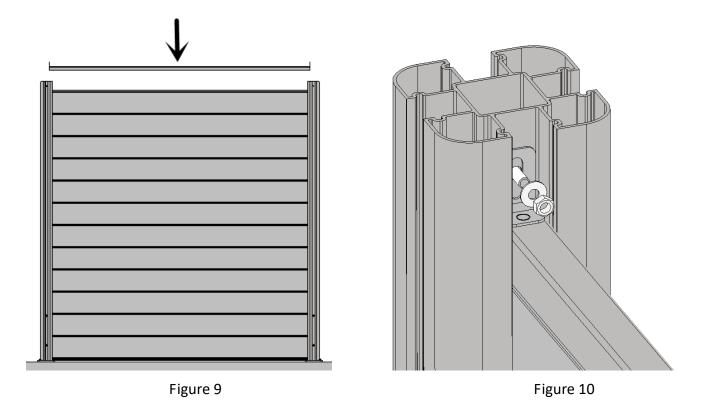

## **INSTALLATION OF TOP FRAME**

Fix the top frame on the top fence board by the bolt M 5\*50. (Figure 9 & 10)