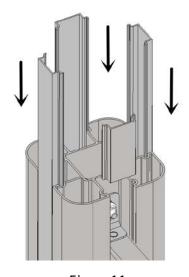

## **ALUMINIUM POST SIDE COVER and CAP INSTALLATION**

Insert the post side cover from the top of post rebate to the bottom of the post, a small suitable size of post side cover can be insert if it's need to cover the gap of post cap and top frame, at last, insert the post cap to the post as shown in the figure 11 and figure 12.