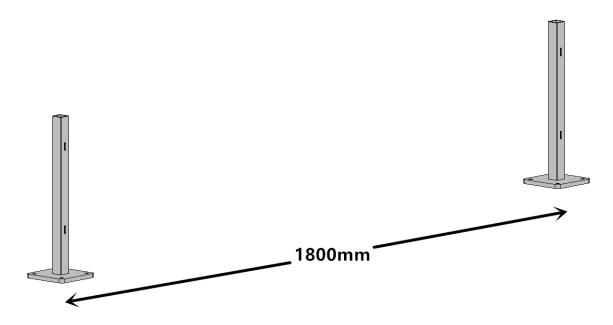

#### Concrete foundation

1. Bolt the post base on a flat strong concrete foundation. It is recommended to space 1800mm apart between 2 post bases, then mark the hole site of the post base.

Figure 1

2. Pre-drilling a  $\Phi$ 12mm hole, then use the expansion bolt (M8\*70) to fix the post base to the ground.