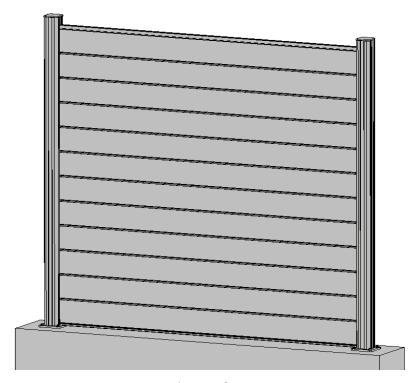

### COMPLETE THE FENCE INSTALLATION

The WPC Fence appearance result as shown the figure 13

Figure 13